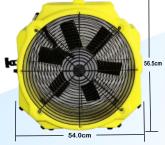

### **Specifications**

| Features                               | <b>Tornado Air Mover</b> | <b>Specifications</b> | Tornado Air Mover   |
|----------------------------------------|--------------------------|-----------------------|---------------------|
| High Air Volume                        | Υ                        | Power Supply          | 220~240V/50HZ       |
| Low AMP Draw                           | Υ                        | Wattage               | 345 / 315 W         |
| Lightweight                            | Υ                        | Energy                | 185W / Hr           |
| Easy Carry Handle                      | Υ                        | Power Cord            | 1.00mm <sup>2</sup> |
| Simple to Operate                      | Υ                        | Power Cord Length     | 6 Metres            |
| Cord Wrap In 4 Positions               | Υ                        | Blade Size            | 16.5" / 420mm       |
| 2 Speeds - 1/4 HP                      | Υ                        | Speed                 | 1400 / 1200 RPM     |
| Large Fan Impeller                     | Υ                        | Air Volume (CFM)      | 3750 / 3200 CFM     |
| Increased Efficiency                   | Υ                        | Motor                 | Single Phase        |
| High Density Polypropylene Housing     | Υ                        | Stackable Height      | Up to 4 Units       |
| Multi Floor Fan - 3 Positions          | Υ                        | Net Weight            | 14 Kgs              |
| Easily Stackable                       | Υ                        | Gross Weight          | 16 Kgs              |
| Bracket Available For Mounting         | Υ                        | Measurement           | 550 x 365 x 560 mm  |
| Suitable For Floor & Water Restoration | Υ                        | Warranty              | 1 Year              |