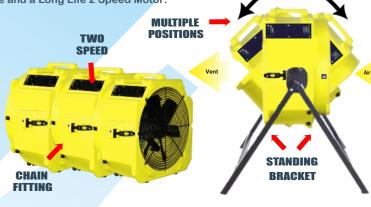

#### **Application**

The Tornado Air Mover is the ideal choice for floor & carpet

drying. It is also suitable for inflatables, janitorial, water restoration & many others. The Multi Floor fan keeps high air volume with low AMP draw. It is light weight with easy carry Handle, & functional cord wrap in 4 positions. It has 2 speeds with ¼ HP Sealed motors which means low temperature rise and long industrial use. It has a large fan Impeller that generates greater air flow for increasing efficiency. It has a bracket available for mounting & has High Density polypropylene housing for durability. The unit can be stacked up to 4 high during use, transportation & Storage.

#### **Key Design Features**

Both Inlet and Outlet can be Ducted - Cooling, Ventilation, Extraction & Long Distance Work.

Capable of Reducing Secondry Damage, Stemming from Side Effects of Trapped Humidity.