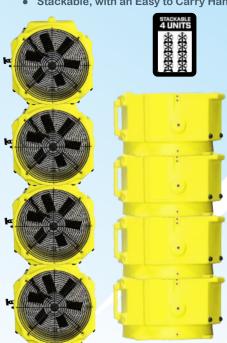

#### **Application**

The Tornado Air Mover is the ideal choice for floor & carpet

drying. It is also suitable for inflatables, janitorial, water restoration & many others. The Multi Floor fan keeps high air volume with low AMP draw. It is light weight with easy carry Handle, & functional cord wrap in 4 positions. It has 2 speeds with ¼ HP Sealed motors which means low temperature rise and long industrial use. It has a large fan Impeller that generates greater air flow for increasing efficiency. It has a bracket available for mounting & has High Density polypropylene housing for durability. The unit can be stacked up to 4 high during use, transportation & Storage.

Lightweight and Compact with High Density Polypropylene Housing for Durability.
 Stackable, with an Easy to Carry Handle and a Long Life 2 Speed Motor.

| Applications             | Tornado | Applications        | Tornado |
|--------------------------|---------|---------------------|---------|
| Flood & Restoration      | Υ       | Industrial Cleaning | Υ       |
| Construction Sites       | Υ       | Manholes            | Υ       |
| Crawl Space & Basements  | Υ       | Mine & Shafts       | Υ       |
| Water Damage Restoration | Υ       | Roof Leaks          | Υ       |
| Fire Departments         | Υ       | Storage Areas       | Υ       |
| Basements / Cellars      | Υ       | Tunnels             | Υ       |