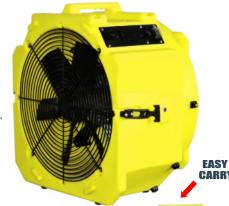

#### **Application**

The Tornado Air Mover is the ideal choice for floor & carpet

drying. It is also suitable for inflatables, janitorial, water restoration & many others. The Multi Floor fan keeps high air volume with low AMP draw. It is light weight with easy carry Handle, & functional cord wrap in 4 positions. It has 2 speeds with ¼ HP Sealed motors which means low temperature rise and long industrial use. It has a large fan Impeller that generates greater air flow for increasing efficiency. It has a bracket available for mounting & has High Density polypropylene housing for durability. The unit can be stacked up to 4 high during use, transportation & Storage.

Lightweight and Compact with High Density Polypropylene Housing for Durability.
 Stackable, with an Easy to Carry Handle and a Long Life 2 Speed Motor.

| Applications             | Tornado | Applications        | Tornado |
|--------------------------|---------|---------------------|---------|
| Flood & Restoration      | Υ       | Industrial Cleaning | Υ       |
| Construction Sites       | Υ       | Manholes            | Υ       |
| Crawl Space & Basements  | Υ       | Mine & Shafts       | Υ       |
| Water Damage Restoration | Υ       | Roof Leaks          | Υ       |
| Fire Departments         | Υ       | Storage Areas       | Υ       |
| Basements / Cellars      | Υ       | Tunnels             | Υ       |