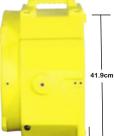

### **Specifications**

| Features                               | <b>Tornado Air Mover</b> | <b>Specifications</b> | Tornado Air Mover   |
|----------------------------------------|--------------------------|-----------------------|---------------------|
| High Air Volume                        | Υ                        | Power Supply          | 220~240V/50HZ       |
| Low AMP Draw                           | Υ                        | Wattage               | 345 / 315 W         |
| Lightweight                            | Υ                        | Energy                | 185W / Hr           |
| Easy Carry Handle                      | Υ                        | Power Cord            | 1.00mm <sup>2</sup> |
| Simple to Operate                      | Υ                        | Power Cord Length     | 6 Metres            |
| Cord Wrap In 4 Positions               | Υ                        | Blade Size            | 16.5" / 420mm       |
| 2 Speeds - 1/4 HP                      | Υ                        | Speed                 | 1400 / 1200 RPM     |
| Large Fan Impeller                     | Υ                        | Air Volume (CFM)      | 3750 / 3200 CFM     |
| Increased Efficiency                   | Υ                        | Motor                 | Single Phase        |
| High Density Polypropylene Housing     | Υ                        | Stackable Height      | Up to 4 Units       |
| Multi Floor Fan - 3 Positions          | Υ                        | Net Weight            | 14 Kgs              |
| Easily Stackable                       | Υ                        | Gross Weight          | 16 Kgs              |
| Bracket Available For Mounting         | Υ                        | Measurement           | 550 x 365 x 560 mm  |
| Suitable For Floor & Water Restoration | Υ                        | Warranty              | 1 Year              |