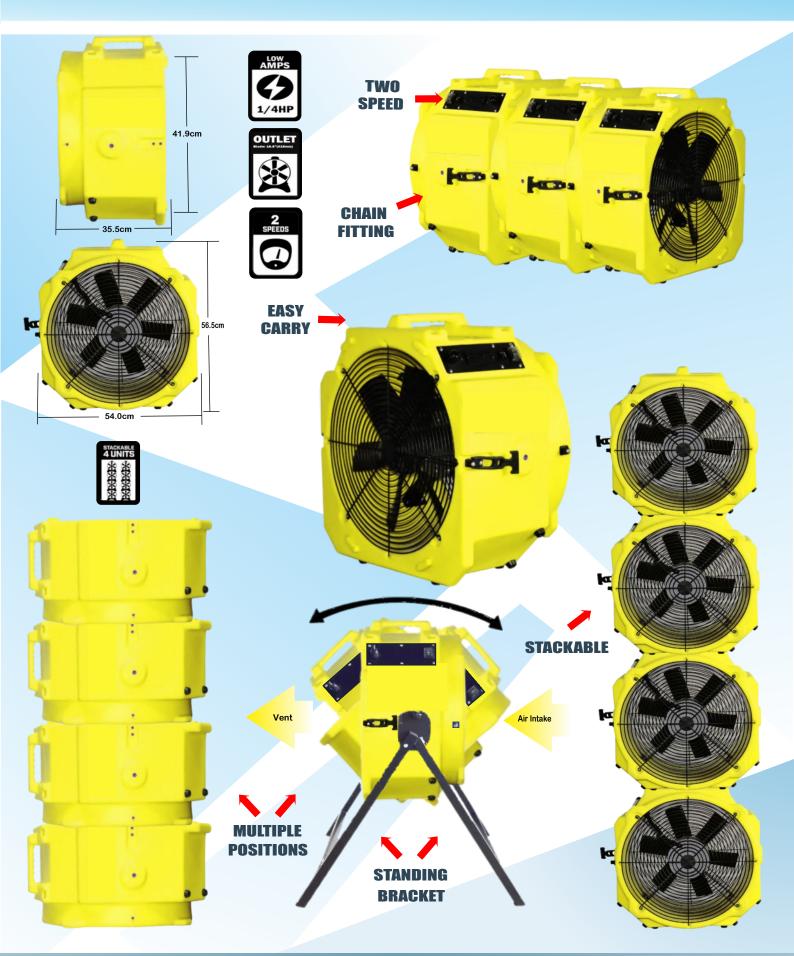

### **Specifications**

| Features                               | <b>Tornado Air Mover</b> | <b>Specifications</b> | Tornado Air Mover   |
|----------------------------------------|--------------------------|-----------------------|---------------------|
| High Air Volume                        | Υ                        | Power Supply          | 220~240V/50HZ       |
| Low AMP Draw                           | Υ                        | Wattage               | 345 / 315 W         |
| Lightweight                            | Υ                        | Energy                | 185W / Hr           |
| Easy Carry Handle                      | Υ                        | Power Cord            | 1.00mm <sup>2</sup> |
| Simple to Operate                      | Υ                        | Power Cord Length     | 6 Metres            |
| Cord Wrap In 4 Positions               | Υ                        | Blade Size            | 16.5" / 420mm       |
| 2 Speeds - 1/4 HP                      | Υ                        | Speed                 | 1400 / 1200 RPM     |
| Large Fan Impeller                     | Υ                        | Air Volume (CFM)      | 3750 / 3200 CFM     |
| Increased Efficiency                   | Υ                        | Motor                 | Single Phase        |
| High Density Polypropylene Housing     | Υ                        | Stackable Height      | Up to 4 Units       |
| Multi Floor Fan - 3 Positions          | Υ                        | Net Weight            | 14 Kgs              |
| Easily Stackable                       | Υ                        | Gross Weight          | 16 Kgs              |
| Bracket Available For Mounting         | Υ                        | Measurement           | 550 x 365 x 560 mm  |
| Suitable For Floor & Water Restoration | Υ                        | Warranty              | 1 Year              |

#### **Application**

The Tornado Air Mover is the ideal choice for floor & carpet

drying. It is also suitable for inflatables, janitorial, water restoration & many others. The Multi Floor fan keeps high air volume with low AMP draw. It is light weight with easy carry Handle, & functional cord wrap in 4 positions. It has 2 speeds with ¼ HP Sealed motors which means low temperature rise and long industrial use. It has a large fan Impeller that generates greater air flow for increasing efficiency. It has a bracket available for mounting & has High Density polypropylene housing for durability. The unit can be stacked up to 4 high during use, transportation & Storage.

#### **Key Design Features**

Both Inlet and Outlet can be Ducted - Cooling, Ventilation, Extraction & Long Distance Work.

Capable of Reducing Secondry Damage, Stemming from Side Effects of Trapped Humidity.

Lightweight and Compact with High Density Polypropylene Housing for Durability.
 Stackable, with an Easy to Carry Handle and a Long Life 2 Speed Motor.

| Applications             | Tornado | Applications        | Tornado |
|--------------------------|---------|---------------------|---------|
| Flood & Restoration      | Υ       | Industrial Cleaning | Υ       |
| Construction Sites       | Υ       | Manholes            | Υ       |
| Crawl Space & Basements  | Υ       | Mine & Shafts       | Υ       |
| Water Damage Restoration | Υ       | Roof Leaks          | Υ       |
| Fire Departments         | Υ       | Storage Areas       | Υ       |
| Basements / Cellars      | Υ       | Tunnels             | Υ       |