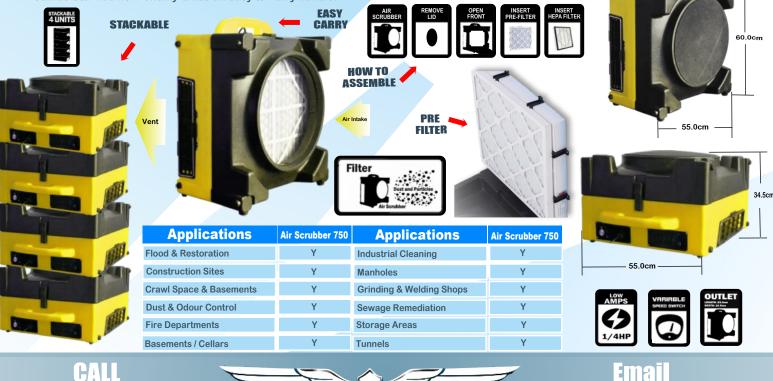

# Air Scrubber 750

VARIABLE

SPEED

GFCI

OPTIONAL CARBON

FILTER

| Features                            | Air Scrubber 750 | Specifications    | Air Scrubber 750           |
|-------------------------------------|------------------|-------------------|----------------------------|
| High Air Volume                     | Y                | Power Supply      | 220~240V/50HZ              |
| Low AMP Draw                        | Y                | Wattage           | 210W                       |
| Lightweight                         | Y                | Filter            | H13 Hepa & G4 Pre Filter   |
| Easy Carry Handle                   | Y                | Power Cord        | 1.50mm <sup>2</sup>        |
| Removable Front Cover               | Y                | Power Cord Length | 5m                         |
| Cord Wrap In 4 Positions            | Y                | Housing           | High Density Polypropylene |
| Variable Speed - 1/4 HP             | Y                | Speed             | 2400 RPM                   |
| Operates Vertically & Horizontally  | Y                | Air Volume (CFM)  | 750 CFM                    |
| Has H13 Hepa Filter & G4 Pre-Filter | Y                | Inlet Diameter    | 16 Inch                    |
| High Density Polypropylene Housing  | Y                | Outlet Duct       | Detachable                 |
| Accepts 16" Inlet Flex Duct         | Y                | Net Weight        | 16.5 Kgs                   |
| Has 10" Lay Flat Outlet Duct        | Y                | Gross Weight      | 18.5 Kgs                   |
| 2 Stage Filtration                  | Y                | Measurement       | 570 x 360 x 655 mm         |
| Easily Stackable                    | Y                | Warranty          | 1 Year                     |

#### Application

The Air Scrubber 750 is the ideal choice for floor & carpet drying. It is also suitable for, janitorial, water restoration & many others. The variable speed Air Scrubber keeps high air volume with low AMP draw. It is light weight with easy to carry Handle, & functional cord wrap in 4 positions. It has 1/4HP sealed motors With variable speed, low temperature rise and long industrial use. It can be operated vertically & horizontally, and comes with a H13 Hepa filter & G4 Pre filter. Its designed to accept 16" Inlet flex duct & 10" lay flat outlet duct for a variety of set-up options. The housing is High Density Polypropylene for durability. Can be easily stacked during use, storage & transportation.

### **Key Design Features**

SIMON 07704 509957

- The detachable outlet duct ring makes attaching lay flat duct quickly & easily.
- The large 16" diameter inlet maximizes the capture zone of airborne particles
- Lightweight and compact with High Density Polypropylene Housing for Durability.
- Can be Stacked horizontally & has an easy to carry handle.