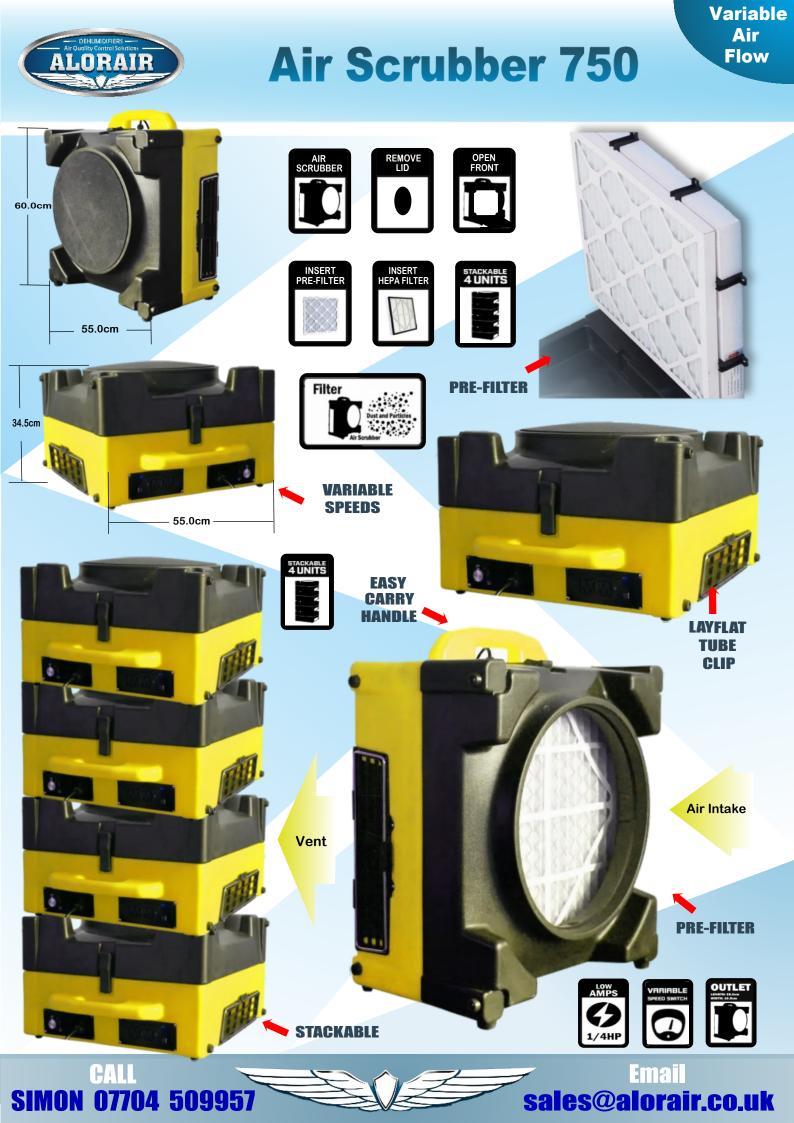

# Air Scrubber 750

VARIABLE

SPEED

GFCI

OPTIONAL CARBON

FILTER

| Features                            | Air Scrubber 750 | Specifications    | Air Scrubber 750           |
|-------------------------------------|------------------|-------------------|----------------------------|
| High Air Volume                     | Y                | Power Supply      | 220~240V/50HZ              |
| Low AMP Draw                        | Y                | Wattage           | 210W                       |
| Lightweight                         | Y                | Filter            | H13 Hepa & G4 Pre Filter   |
| Easy Carry Handle                   | Y                | Power Cord        | 1.50mm <sup>2</sup>        |
| Removable Front Cover               | Y                | Power Cord Length | 5m                         |
| Cord Wrap In 4 Positions            | Y                | Housing           | High Density Polypropylene |
| Variable Speed - 1/4 HP             | Y                | Speed             | 2400 RPM                   |
| Operates Vertically & Horizontally  | Y                | Air Volume (CFM)  | 750 CFM                    |
| Has H13 Hepa Filter & G4 Pre-Filter | Y                | Inlet Diameter    | 16 Inch                    |
| High Density Polypropylene Housing  | Y                | Outlet Duct       | Detachable                 |
| Accepts 16" Inlet Flex Duct         | Y                | Net Weight        | 16.5 Kgs                   |
| Has 10" Lay Flat Outlet Duct        | Y                | Gross Weight      | 18.5 Kgs                   |
| 2 Stage Filtration                  | Y                | Measurement       | 570 x 360 x 655 mm         |
| Easily Stackable                    | Y                | Warranty          | 1 Year                     |

#### Application

The Air Scrubber 750 is the ideal choice for floor & carpet drying. It is also suitable for, janitorial, water restoration & many others. The variable speed Air Scrubber keeps high air volume with low AMP draw. It is light weight with easy to carry Handle, & functional cord wrap in 4 positions. It has 1/4HP sealed motors With variable speed, low temperature rise and long industrial use. It can be operated vertically & horizontally, and comes with a H13 Hepa filter & G4 Pre filter. Its designed to accept 16" Inlet flex duct & 10" lay flat outlet duct for a variety of set-up options. The housing is High Density Polypropylene for durability. Can be easily stacked during use, storage & transportation.

### **Key Design Features**

SIMON 07704 509957

- The detachable outlet duct ring makes attaching lay flat duct quickly & easily.
- The large 16" diameter inlet maximizes the capture zone of airborne particles
- Lightweight and compact with High Density Polypropylene Housing for Durability.
- Can be Stacked horizontally & has an easy to carry handle.